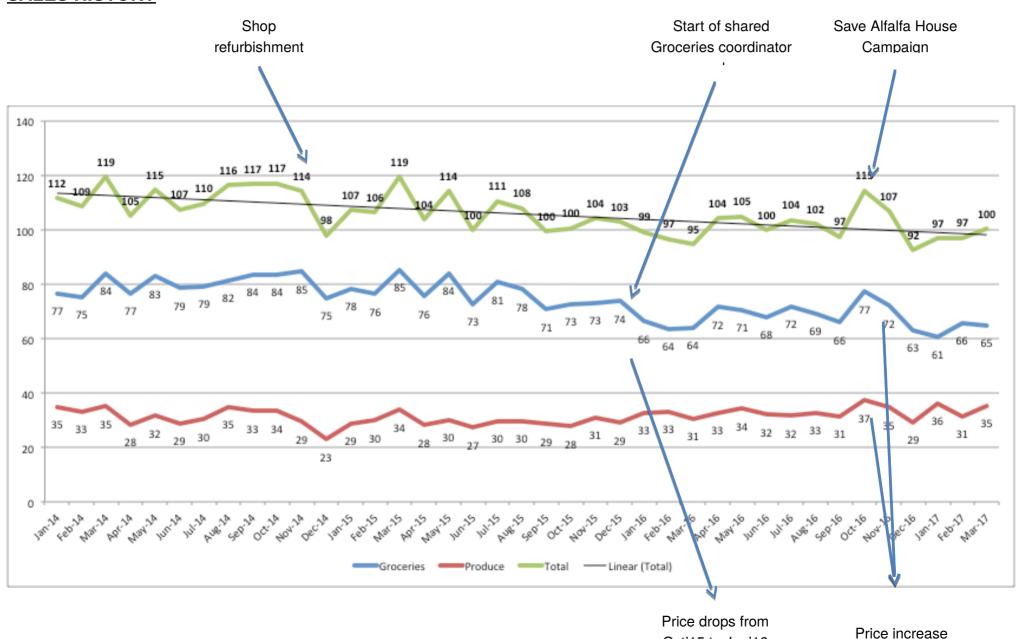

#### **SALES HISTORY**

Oct'15 to Jan'16

(markup to 85%)

<sup>➤</sup> Groceries is our main problem area, with total sales for Q1 the same as the prior year. This does not include the ASF.

- ▶ Pre-pack, flours and powders along with legumes are primary areas of focus on over the coming months.
- Nuts and seeds as well as home items will also need attention.