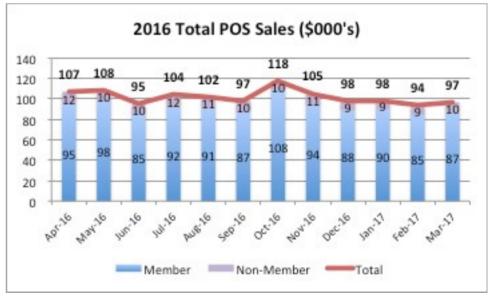

### **Sales according to POS**

### **Highlights:**

- ➤ Total POS sales are flat year on year.
- ➤ The average spend per transaction is holding steady at \$39.
- ➤ Average number of 'member' transactions is holding steady at 78 per day.
- ➤ We continue to have a significant problem with sales, which must be the main focus going forward.