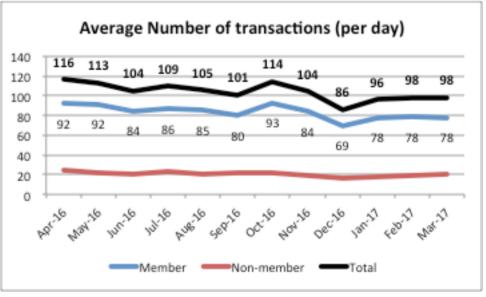

### **Highlights:**

- ➤ Total POS sales are flat year on year.
- ➤ The average spend per transaction is holding steady at \$39.
- ➤ Average number of 'member' transactions is holding steady at 78 per day.
- ➤ We continue to have a significant problem with sales, which must be the main focus going forward.