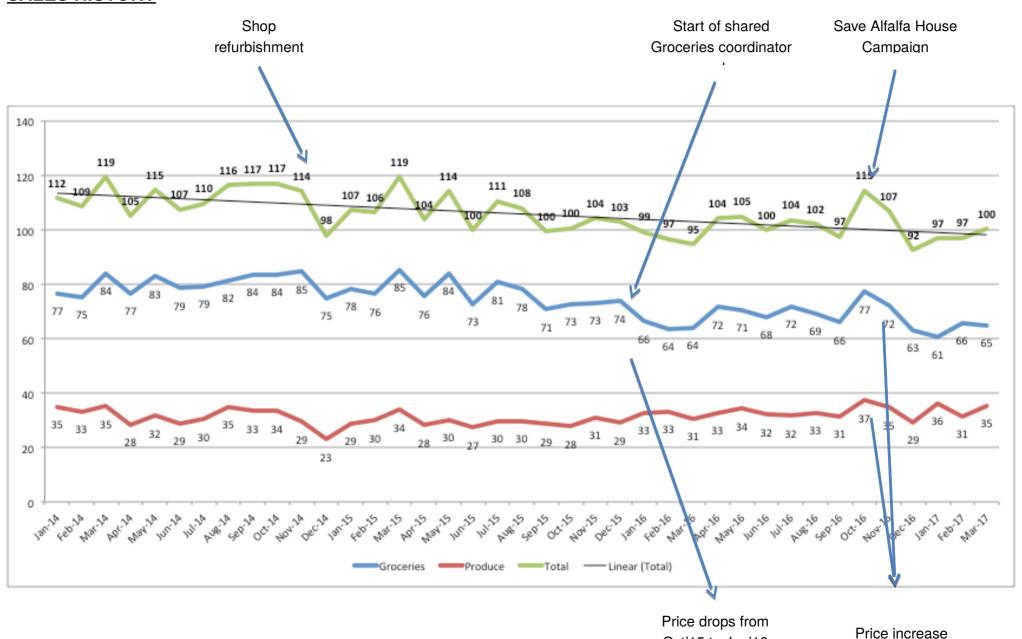

#### **MANAGERS REPORT**

ALFALFA HOUSE MARCH 2017

### **Sales according to POS**

### **Highlights:**

- ➤ Total POS sales are flat year on year.
- ➤ The average spend per transaction is holding steady at \$39.
- ➤ Average number of 'member' transactions is holding steady at 78 per day.
- ➤ We continue to have a significant problem with sales, which must be the main focus going forward.













#### **SALES HISTORY**



Oct'15 to Jan'16

(markup to 85%)

# **ALFALFA HOUSE COMMUNITY FOOD COOPERATIVE LTD. Quarterly Sales Analysis by Category**

| Category Super  | Catagony                 |        |        |        | 2016    |         |         |         | 2016      |        | 2      | 017     |         | Qtr v Qtr Δ   |
|-----------------|--------------------------|--------|--------|--------|---------|---------|---------|---------|-----------|--------|--------|---------|---------|---------------|
| Category Super  | Category                 | Jan    | Feb    | Mar    | Q1      | Q2      | Q3      | Q4      | Total     | Jan    | Feb    | Mar     | Q1      | Q1 16 v Q1 17 |
| Groceries       | fridge                   | 13,279 | 12,406 | 12,541 | 38,226  | 37,971  | 39,800  | 42,493  | 158,489   | 13,016