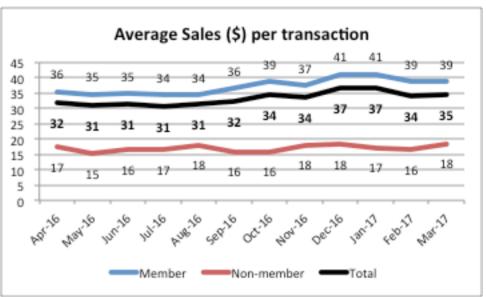

### **Sales according to POS**

### **Highlights:**

- ➤ Total POS sales are flat year on year.
- ➤ The average spend per transaction is holding steady at \$39.
- ➤ Average number of 'member' transactions is holding steady at 78 per day.
- ➤ We continue to have a significant problem with sales, which must be the main focus going forward.