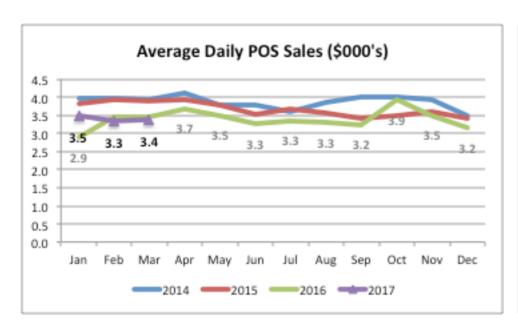

### **Sales according to POS**

### **Highlights:**

- ➤ Total POS sales are flat year on year.
- ➤ The average spend per transaction is holding steady at \$39.
- ➤ Average number of 'member' transactions is holding steady at 78 per day.
- ➤ We continue to have a significant problem with sales, which must be the main focus going forward.