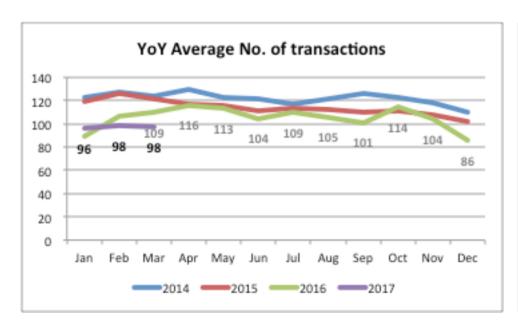

### **Highlights:**

- ➤ Total POS sales are flat year on year.
- ➤ The average spend per transaction is holding steady at \$39.
- ➤ Average number of 'member' transactions is holding steady at 78 per day.
- ➤ We continue to have a significant problem with sales, which must be the main focus going forward.