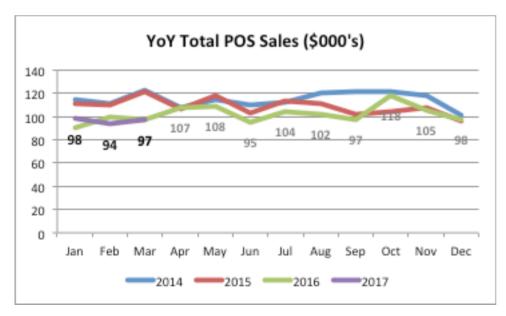

### **Sales according to POS**

### **Highlights:**

- ➤ Total POS sales are flat year on year.
- ➤ The average spend per transaction is holding steady at \$39.
- ➤ Average number of 'member' transactions is holding steady at 78 per day.
- ➤ We continue to have a significant problem with sales, which must be the main focus going forward.